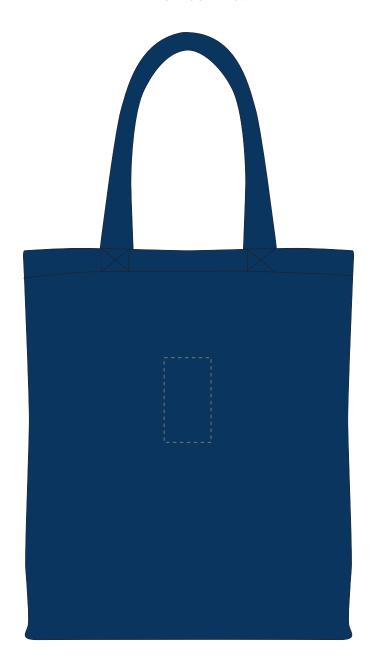

## ARTWORK SCALE 25%

The dashed line is to demonstrate print area and will not appear on your printed item

| ARTWORK SCALE 100%                   |    |
|--------------------------------------|----|
| Max embroidery area: 90mm x 50mm     |    |
| Trian emerciaery area. 7 emin 7 e em |    |
| ,                                    | 4  |
|                                      | 1  |
| 1                                    | 1  |
|                                      | 1  |
|                                      | į  |
| 1                                    | i  |
|                                      | 1  |
|                                      | 1  |
| į.                                   | į  |
|                                      | į. |
|                                      | i  |
|                                      | 1  |
|                                      | 1  |
|                                      | İ  |
|                                      | i  |
|                                      | 1  |
|                                      | 1  |
|                                      | 1  |
| į                                    | į  |
| i                                    | i  |
|                                      | ŀ  |
|                                      | 1  |
|                                      | 1  |
| į.                                   | į  |
|                                      | i  |
|                                      | 1  |
|                                      | 1  |
| 1                                    | 1  |
|                                      |    |
|                                      |    |